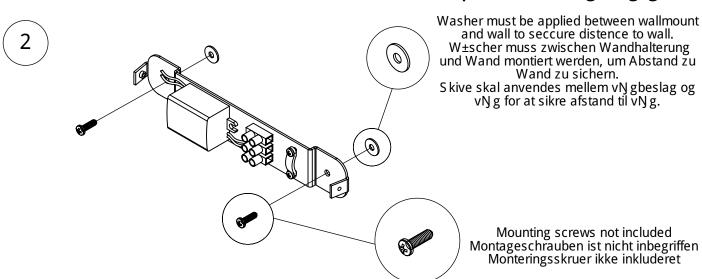

## cassøe®

Mounting instruction Montageanleitung Monteringsvejledning SCALA LED

Art. No. SC0114 & SC0193 - 230V ~ 50Hz 3.5W LED

**C**€ ⊕ IP ℤ





[EN] Power must be turned off before installing fixture. Fixture shall be installed according to local rules/guidelines. If in doubt, please contact a certified electrician.



[DK] Strŋmmen skal afbrydes inden installation af armatur. Armaturet skal installeres efter lokale regler/retningslinjer. Hvis der er tvivl, s³ kontakt en autoriseret el-installatŋr.



[D] Die Stromversorgung muss vor dem Einbau des Ger±tes ausgeschaltet werden. Die Installation muss nach den Ørtlichen Vorschriften installiert werden. Im Zweifelsfall wenden Sie sich bitte an einen Elektrofachmann.







## Important / Wichtig / Vigtigt