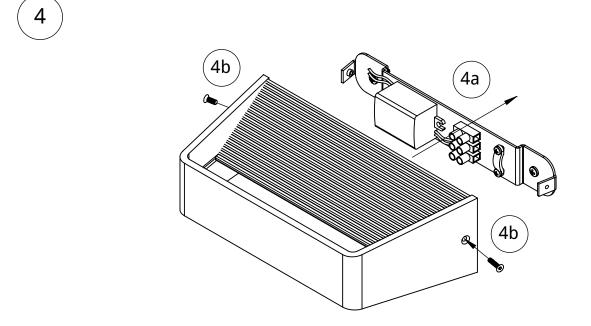

## cassøe®

Mounting instruction Montageanleitung Monteringsvejledning SCALA LED

Art. No. SC0114 & SC0193 - 230V ~ 50Hz 3.5W LED

**C**€ ⊕ IP ℤ

[EN] Power must be turned off before installing fixture. Fixture shall be installed according to local rules/guidelines. If in doubt, please contact a certified electrician.