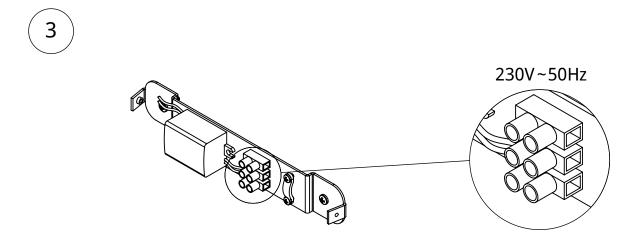

## cassøe®

Mounting instruction Montageanleitung Monteringsvejledning SCALA LED

Art. No. SC0114 & SC0193 - 230V ~ 50Hz 3.5W LED

**C**€ ⊕ IP ℤ

[EN] Power must be turned off before installing fixture. Fixture shall be installed according to local rules/guidelines. If in doubt, please contact a certified electrician.