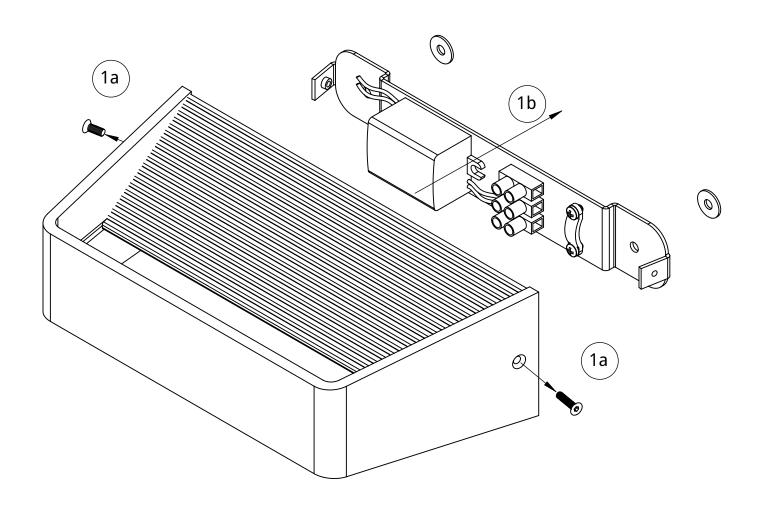

## cassøe®

Mounting instruction Montageanleitung Monteringsvejledning SCALA LED

Art. No. SC0114 & SC0193 - 230V ~ 50Hz 3.5W LED

**C**€ ⊕ IP ℤ





[EN] Power must be turned off before installing fixture. Fixture shall be installed according to local rules/guidelines. If in doubt, please contact a certified electrician.



[DK] Strŋmmen skal afbrydes inden installation af armatur. Armaturet skal installeres efter lokale regler/retningslinjer. Hvis der er tvivl, s³ kontakt en autoriseret el-installatŋr.



[D] Die Stromversorgung muss vor dem Einbau des Ger±tes ausgeschaltet werden. Die Installation muss nach den Ørtlichen Vorschriften installiert werden. Im Zweifelsfall wenden Sie sich bitte an einen Elektrofachmann.







## Important / Wichtig / Vigtigt