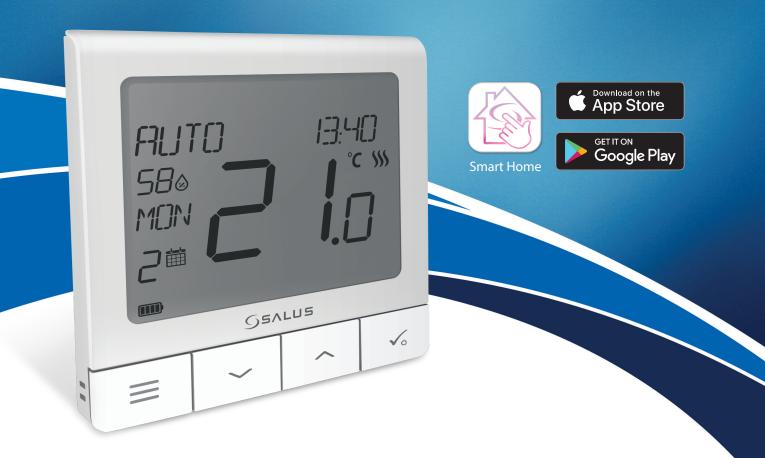

## SQ610 230V Slim Underfloor Thermostat

The NEW Quantum SQ610 thermostat is the latest innovative addition to the SALUS portfolio. This sleek and stylish thermostat is the slimmest on the market at only 10mm thick\*. It is powered by 230V. The SQ610 is a truly unique thermostat, allowing a choice of hard wired connectivity or RF communication via 2.4 GHz, giving you easy connection to your SALUS Smart Home controls.

Control either locally or from anywhere via Smartphone, Tablet or PC. With innovation, science and quality in one, the new Quantum SQ610 thermostat is feature packed to ensure that your clients have perfect control over their heating system.