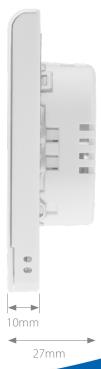

## SQ610 230V Slim Underfloor Thermostat

The NEW Quantum SQ610 thermostat is the latest innovative addition to the SALUS portfolio. This sleek and stylish thermostat is the slimmest on the market at only 10mm thick\*. It is powered by 230V. The SQ610 is a truly unique thermostat, allowing a choice of hard wired connectivity or RF communication via 2.4 GHz, giving you easy connection to your SALUS Smart Home controls.

## **Basic Specification**

| Power supply        | 230V                                                                  |
|---------------------|-----------------------------------------------------------------------|
| Scale               | 5°C ~ 35°C                                                            |
| Dimensions          | 86mm x 86mm x 27mm (HxWxD)                                            |
| RF Frequency        | 2.4 GHz (up to 30m range)                                             |
| Additional Features | Volt free contacts Compatible with SALUS receiver and wiring centres. |