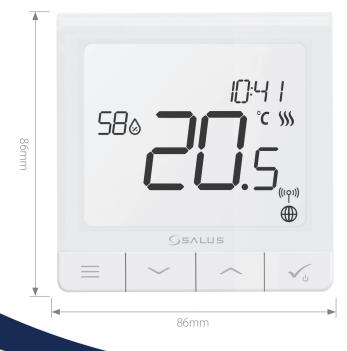

## **Basic Specification**

| Power supply        | 230V                                                                  |
|---------------------|-----------------------------------------------------------------------|
| Scale               | 5°C ~ 35°C                                                            |
| Dimensions          | 86mm x 86mm x 27mm (HxWxD)                                            |
| RF Frequency        | 2.4 GHz (up to 30m range)                                             |
| Additional Features | Volt free contacts Compatible with SALUS receiver and wiring centres. |